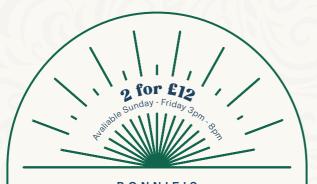

| WW 70                           | •     | •      |        |
|---------------------------------|-------|--------|--------|
| Wine                            | 175ml | 250ml  | Bottle |
| RED                             |       |        |        |
| CASTELBELLO ROSSO               | £5.20 | £7.40  | £19.50 |
| SANTA RITA 120 MERLOT           | £7.25 | £9.50  | £29.00 |
| ELEVÉ PINOT NOIR                | £8.95 | £10.95 | £35.00 |
| ROSÉ                            |       |        |        |
| CASTELBELLO ROSATO              | £5.20 | £7.40  | £19.95 |
| BOTTEGA PINOT<br>GRIGIO ROSATO  | £7.25 | £9.50  | £29.00 |
| LE BEAU SUD<br>GRENACHE ROSÉ    | £8.95 | £10.95 | £35.00 |
| WHITE                           |       |        |        |
| CASTELBELLO BIANCO              | £5.20 | £7.40  | £19.95 |
| PARINI PINOT GRIGIO             | £7.25 | £9.50  | £29.00 |
| WAIPARA HILLS<br>SAUVGNON BLANC | £8.95 | £10.95 | £35.00 |
|                                 |       | •      |        |
|                                 |       | 125ml  | Bottle |
| SPARKLING                       |       |        |        |
| PROSECCO                        |       | £5.40  | £25.00 |
| PROSECCO ROSÉ                   |       | £5.40  | £25.00 |
| BOTTEGA GOLD                    |       |        | £30.00 |
| BOTTEGA ROSÉ                    |       |        | £40.00 |
| LOLA BRUT CAVA                  |       |        | £40.00 |