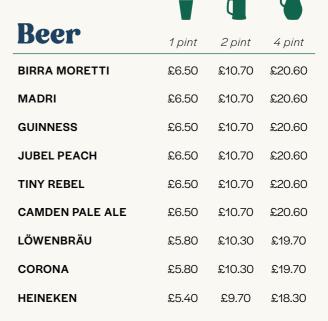

## Cider

| KOPPARBERG S&L | £6.50 | £10.70 | £20.60 |
|----------------|-------|--------|--------|
| INCH'S         | £5.80 | £10.30 | £19.70 |